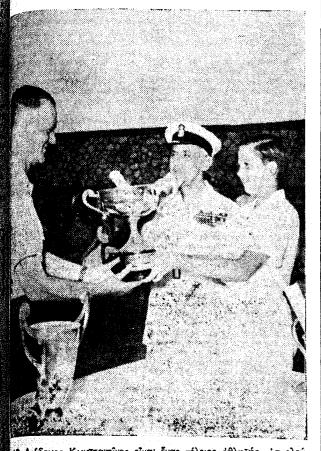

# Η ΑΘΛΗΤΙΚΗ ΣΕΛΙΣ ΤΟΥ "ΝΕΟΛΟΓΟΥ,

Ο ΦΙΛΑΘΛΟΣ ΔΙΑΔΟΧΟΣ ΜΑΣ

Ο Διάδοχος Κωνσταντίνος είναι ένας τέλειος άθλητής, άσχολούμένος μὲ πολλὰ στόρ. Τελευταίως έπρώτευσεν είς τό ἄλμα είς μένος και τὸν δόμον 60 μ. τῶν ἀγὰνων τοῦ σχολείου του. Ανω-πρω ὁ Διάδοχος ἀπονέμων τὰ ἔπαθλα είς τοὺς περυσινοὺς νιμητάς τών Ιστιοπλοϊκών άγωνων. Έφέτος ὁ Διάδοχος Κωνσταν-τρος θὰ δὰση είσαγωγικὰς έξετάσεις εἰς τὴν. Σχολὴν Δοκίιων Κατά την φοίτησίν του είς την έν λόγω σχολήν ο Διάδοχος 🖟 τύρη τὴν εὐκαιρίαν νὰ ἀσχοληθή καὶ μὲ τὰ ὡραῖα θαλάσσια οπόρ, είς τὰ όποῖα ἔχει διαπρέψει, ὡς γνωστὸν καὶ ὁ πατήρ Του Βασιλεὺς Παῦλος