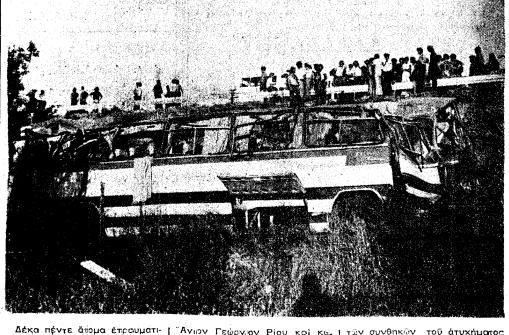

# Ανετράπη λεωφορείον παρά τὸν "Αγ. Γεώργιον Ρίου Έτραυματίσθησαν 15 Έλληνοαμεριμανοί

σεπισαν και άλλα 14 έμωλωπί αθητίαν χθές τὸ ἀπόγευμα συνε πεία άγαπροπής τουριστικού πούλμαν είς "Αγ ον Γεώρνιον

Τὸ ἀτύχημα συνέθη τὴν 6,20 μ.μ. ὅταν τουριστικόν λεώφυρεῖον τῆς Εταιρείας «Β. Κουτεοικέλης» τῶν ᾿Αθηνῶν ὁδιι νούμενον ὑπὸ τοῦ Νκ. Χρ. ᾿Α. γαπητοῦ ἐτῶν 34, κατοίκου Κα ρυδαλλού και μεταφέρον 45 Έλ ληνοαμερικανούς φοιτητάς οι όποῖοι μετέβαινον είς Πύργον ώς φιλοξενούμενοι τῆς Ἐπισκο πῆς Ἡλείσς, ἀνετράπη δ. ἀ-γνώστους ἀκόμη λόγους εἰς

Ανιον Γεώργιον Ρίου καὶ και τέπεσεν έκ τῆς έθνικῆς όδου Εξή παρακείμενον άγρόν Έκ τῶν ἐπιθαινόντων είς τὸ πούλ-ναν ἐπισαμματίσθησαν 15 φοίτη έλαφρούς μωλωπισμούς.

Οί πραυματισθέντες διεκομί. οι τρουματισσέντες στεκρι-τέπεσα με οὐτοκίνητα της 'Αμέ-του Έπεμβάσεως καὶ τοῦ 'Ερυ-θροῦ Στουροῦ εἰς το νοσοκ-μει εν ὅπου καὶ νοσηλεύονται. Οἱ ἀκτινοικόπητον διὰ νὰ ἐξοκριθωθη ένδεχόμενος σοθαρώτερος τραυματαμός των. - 'Ανακρίσεων πρός διακρίθωσιν